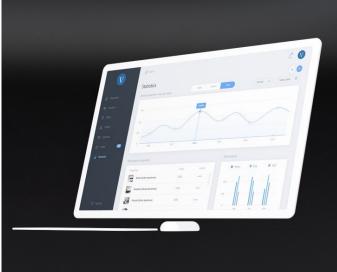

#### **Business Intelligence**

The View platform's business intelligence system collects and stores all the information needed to understand your customers' needs and wishes. Thanks to the data collected during the product configuration process, the B.I. system provides you with specific analyses and statistics, which are essential for interpreting the market and strengthening your business strategy.