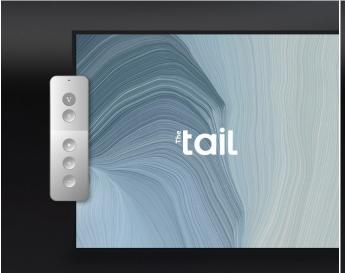

#### The Tail

The tail is the definitive media player for every retail 4.0 store. It allows you to play any content directly through the Sight unit: upload videos, posters, photos, promotions, or advertisements, and you'll have a convenient way to organise, program, and view everything that represents your brand and your products.