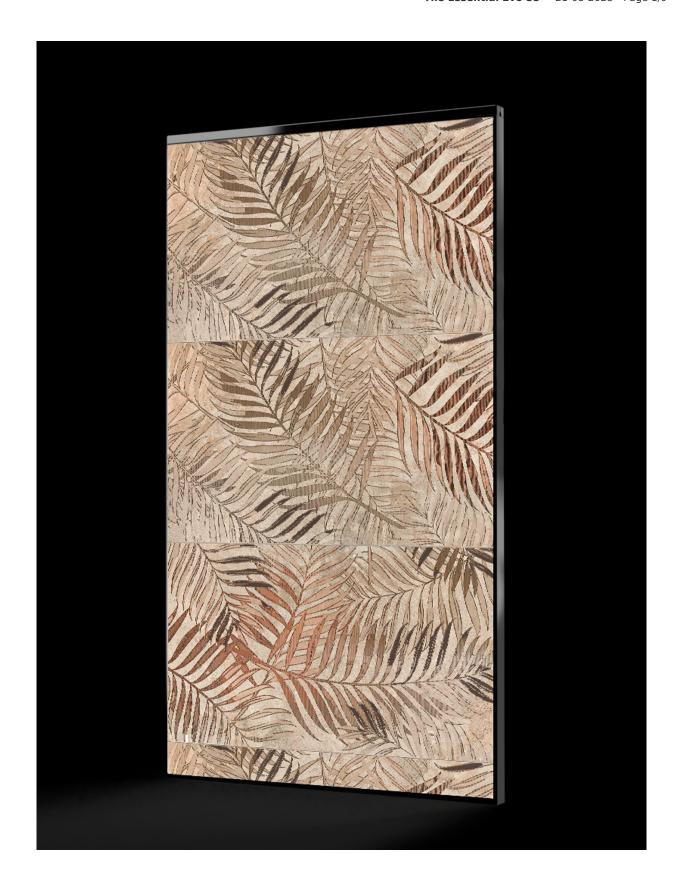

## **Description**

Tile Essential EVO 55 is the totem with 55" LED 4K display for showrooms with ceramic tile surfaces and claddings. Tile Essential EVO 55 digitally represents any type of surface, reproducing every aesthetic detail, with a degree of realism never seen before, to increase the emotional effect on your customers. It is made from solid materials and durable electronic components that give it a lifespan four times longer than a traditional screen. The Tile Essential EVO 55 has a minimalist design that allows it to be installed without any visible cables, so it can be elegantly integrated into the design of any showroom. The suspended structure not only adds elegance to the interior of the shop, but also allows the panel to be raised to the correct height for a full-size frontal view of the surface sample. Thanks to the Surface digital platform, the represented product is configurable in real time and offers your customer the possibility to evaluate every aesthetic detail, simulate different installation patterns and compare different samples in the most effective way. Tile Essential EVO 55 redefines the experience of buying ceramic products, bringing all the advantages of the e-commerce experience directly to your store.

## **Tile Essential Evo 55"** - 21-08-2025 - Page 7/9

Voilàp Digital: Tile Essential Evo 55"\_1

Voilàp Digital: Tile Essential Evo 55"\_2