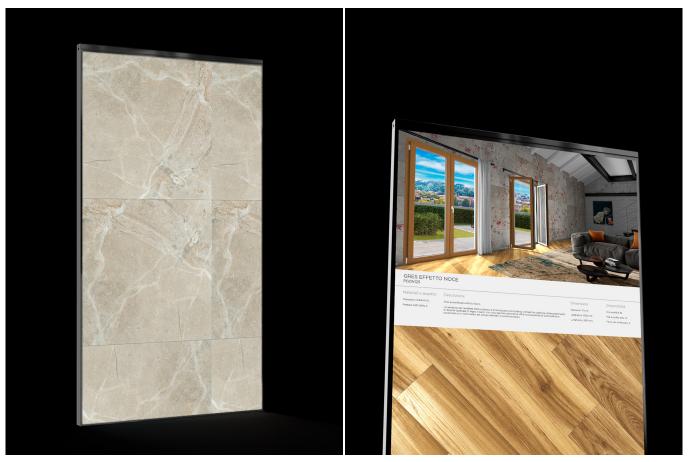

#### **Description**

Tile Essential Evo 75 is the totem with 75" LCD 4K display for showrooms with ceramic tile surfaces and covers. Tile Essential Evo 75 digitally represents any type of surface, reproducing every aesthetic detail, with a degree of realism never seen before, to increase the emotional effect on your customers. It is made from solid materials and durable electronic components that give it a lifespan four times longer than a traditional screen. Thanks to the Surface digital platform, the represented product is configurable in real time and offers your customer the possibility to evaluate every aesthetic detail, simulate different installation patterns and compare different samples in the most effective way. Tile Essential Evo 75 redefines the experience of buying ceramic products, bringing all the advantages of the e-commerce experience directly to your store.

#### **SURFACE LICENCE**

SURFACE is the B2B2C web platform that allows you to display, configure and sell your products by means of a simple and engaging digital tool. When the SURFACE platform connects to TILE it becomes a real attraction, capable of drawing new customers into your shop by engaging them in a life-sized 4K shopping experience.