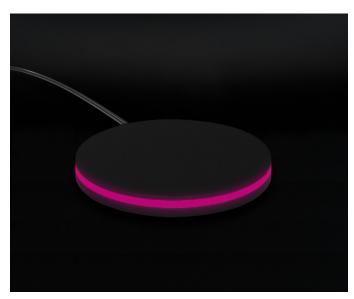

#### **RGB TECHNOLOGY**

Connect your digital catalogue to your physical samples! The Mirror RGB unit connects to the Sight unit and allows you to digitally present any product or sample from your showroom. Simply place a finish, a profile, or an accessory upon the Mirror RGB unit's surface to immediately display every aesthetic detail; your customers will be able to configure their virtual door or window frame, while at the same time physically touching each of its constituent elements from your sample collection.