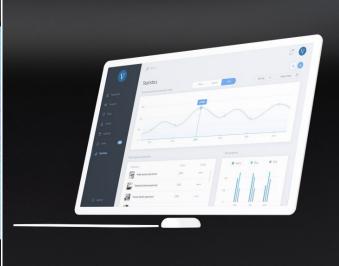

#### **Business Intelligence**

The View platform's business intelligence system collects and stores all the information needed to understand your customers' needs and wishes. Thanks to the data collected during the product configuration process, the B.I. system provides you with specific analyses and statistics, which are essential for interpreting the market and strengthening your business strategy.