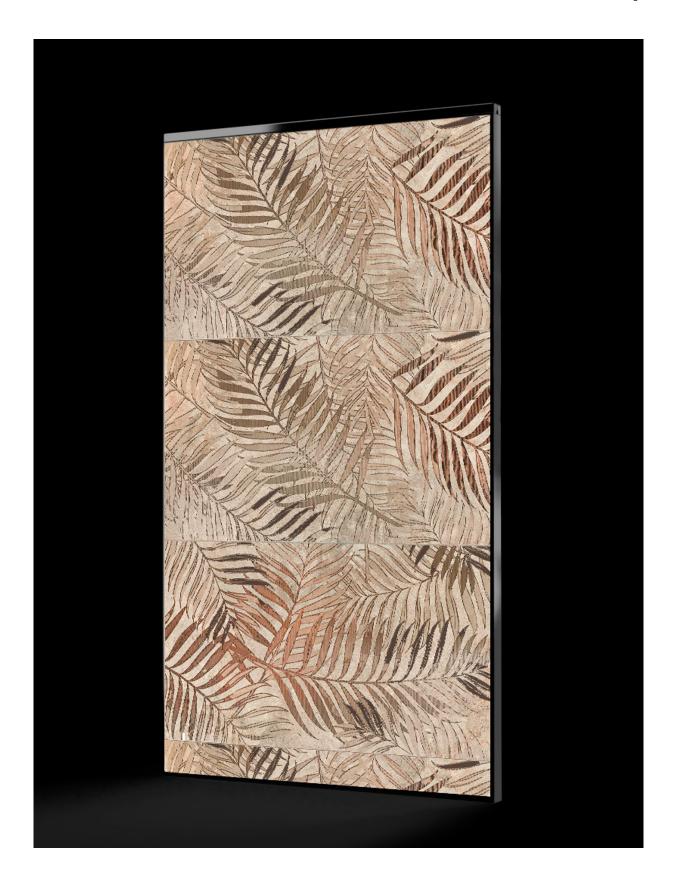

#### **Description**

Tile Essential Evo 75 is the totem with 75" LCD 4K display for showrooms with ceramic tile surfaces and covers. Tile Essential Evo 75 digitally represents any type of surface, reproducing every aesthetic detail, with a degree of realism never seen before, to increase the emotional effect on your customers. It is made from solid materials and durable electronic components that give it a lifespan four times longer than a traditional screen. Thanks to the Surface digital platform, the represented product is configurable in real time and offers your customer the possibility to evaluate every aesthetic detail, simulate different installation patterns and compare different samples in the most effective way. Tile Essential Evo 75 redefines the experience of buying ceramic products, bringing all the advantages of the e-commerce experience directly to your store.

## **Tile Essential Evo 75"** - 16-09-2025 - Page 6/8

Tile Essential Evo 75"

Tile Essential Evo 75"