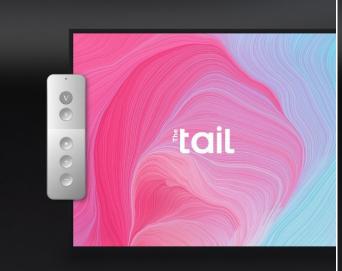

#### The Tail

The tail is the definitive media player for every retail 4.0 store. It allows you to play any content directly through the Sight unit: upload videos, posters, photos, promotions, or advertisements, and you'll have a convenient way to organise, program, and view everything that represents your brand and your products.