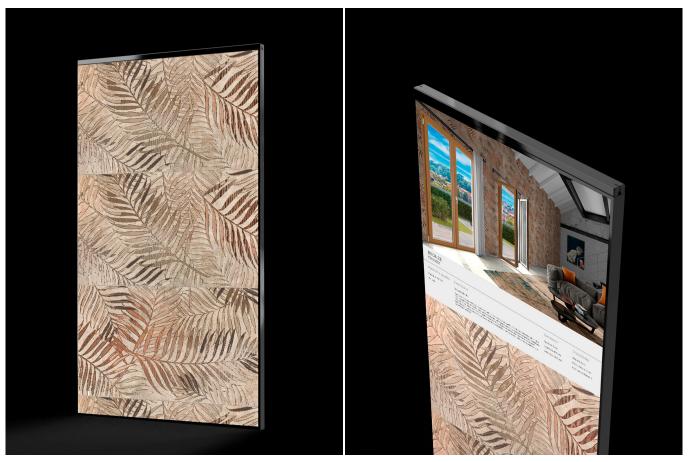

#### **Description**

Tile Essential Evo 75 is the totem with 75" LCD 4K display for showrooms with ceramic tile surfaces and covers. Tile Essential Evo 75 digitally represents any type of surface, reproducing every aesthetic detail, with a degree of realism never seen before, to increase the emotional effect on your customers. It is made from solid materials and durable electronic components that give it a lifespan four times longer than a traditional screen. Thanks to the Surface digital platform, the represented product is configurable in real time and offers your customer the possibility to evaluate every aesthetic detail, simulate different installation patterns and compare different samples in the most effective way. Tile Essential Evo 75 redefines the experience of buying ceramic products, bringing all the advantages of the e-commerce experience directly to your store.

#### **SURFACE LICENCE**

SURFACE is the B2B2C web platform that allows you to display, configure and sell your products by means of a simple and engaging digital tool. When the SURFACE platform connects to TILE it becomes a real attraction, capable of drawing new customers into your shop by engaging them in a life-sized 4K shopping experience.