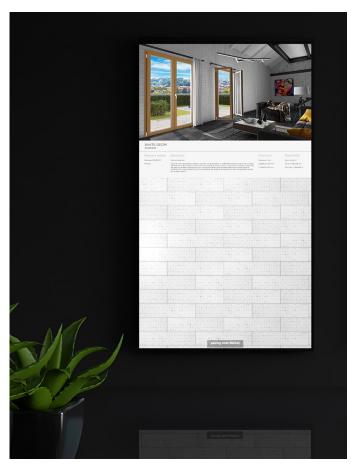

#### **Description**

Tile Essential Evo 85 is the totem with 85" LCD 4K display for showrooms with ceramic tile surfaces and claddings. Tile Essential Evo 85 digitally represents any type of surface, reproducing every aesthetic detail, with a degree of realism never seen before, to increase the emotional effect on your customers. It is made from solid materials and durable electronic components that give it a lifespan four times longer than a traditional screen. The Tile Essential Evo 85 has a minimalist design that allows it to be installed without any visible cables, so it can be elegantly integrated into the design of any showroom. The supporting structure allows the panel to be raised to the correct height for a full-size frontal view of the surface sample. Thanks to the Surface digital platform, the represented product is configurable in real time and offers your customer the possibility to evaluate every aesthetic detail, simulate different installation patterns and compare different samples in the most effective way. Tile Essential Evo 85 redefines the experience of buying ceramic products, bringing all the advantages of the e-commerce experience directly to your store.

#### VIEW licence

SURFACE is the B2B2C web platform that allows you to display, configure and sell your products by means of a simple and engaging digital tool. When the SURFACE platform connects to TILE it becomes a real attraction, capable of drawing new customers into your shop by engaging them in a life-sized 4K shopping experience.