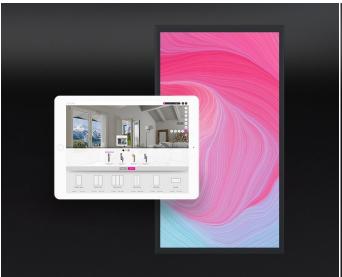

#### The Tail licence

The tail is the definitive media player for every retail 4.0 store. It allows you to play any content directly through the Sight unit: upload videos, posters, photos, promotions, or advertisements, and you'll have a convenient way to organise, program, and view everything that represents your brand and your products.