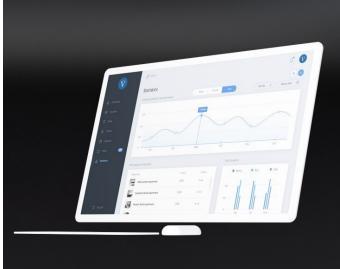

#### VIEW licence

SURFACE is the B2B2C web platform that allows you to display, configure and sell your products by means of a simple and engaging digital tool. When the SURFACE platform connects to TILE it becomes a real attraction, capable of drawing new customers into your shop by engaging them in a life-sized 4K shopping experience.

#### **Business Intelligence**

The View platform's business intelligence system collects and stores all the information needed to understand your customers' needs and wishes. Thanks to the data collected during the product configuration process, the B.I. system provides you with specific analyses and statistics, which are essential for interpreting the market and strengthening your business strategy.