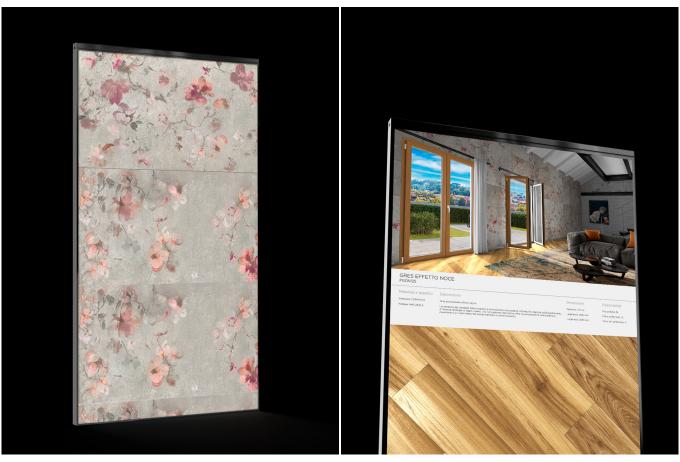

#### **Description**

Tile Essential Evo 85 is the totem with 85" LCD 4K display for showrooms with ceramic tile surfaces and claddings. Tile Essential Evo 85 digitally represents any type of surface, reproducing every aesthetic detail, with a degree of realism never seen before, to increase the emotional effect on your customers. It is made from solid materials and durable electronic components that give it a lifespan four times longer than a traditional screen. The Tile Essential Evo 85 has a minimalist design that allows it to be installed without any visible cables, so it can be elegantly integrated into the design of any showroom. The supporting structure allows the panel to be raised to the correct height for a full-size frontal view of the surface sample. Thanks to the Surface digital platform, the represented product is configurable in real time and offers your customer the possibility to evaluate every aesthetic detail, simulate different installation patterns and compare different samples in the most effective way. Tile Essential Evo 85 redefines the experience of buying ceramic products, bringing all the advantages of the e-commerce experience directly to your store.

# **Gallery**

Voilàp Digital: Tile Essential Evo 85"\_1

Voilàp Digital: Tile Essential Evo 85"\_2

## **Tile Essential Evo 85"** - 16-09-2025 - Page 7/9

Voilàp Digital: Tile Essential Evo 85"\_2

Voilàp Digital: Tile Essential Evo 85"\_2

## **Tile Essential Evo 85"** - 16-09-2025 - Page 8/9

Voilàp Digital: Tile Essential Evo 85"\_2

Voilàp Digital: Tile Essential Evo 85"\_2

Tile Essential Evo 85" Muro