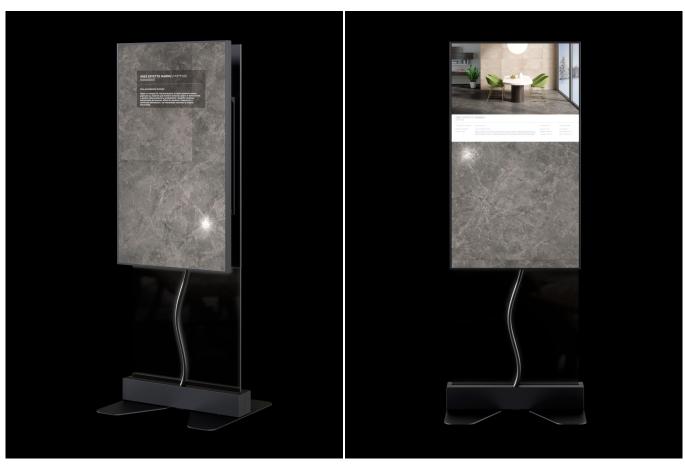

# **Description**

TILE Essential Evo Self is the 55 "FullHD display totem for window and door showrooms.

It is made with solid materials and durable electronic components, without sacrificing an elegant and extremely compact design that makes it perfect for any type of showroom. It is also equipped with an integrated self-supporting base with provision for anchoring, if you wish to fix it to the ground, but it is also easily transportable to fairs, shopping centers or events. Thanks to the View platform, you can make each product in your catalog configurable and show your customers what their window will look like in real time. Getting it into operation is very simple, just connect the power cable and connect it to the network via Wi-Fi or network cable. TILE Essential Evo Self attracts more customers to your store, improves the shopping experience and helps you offer and sell products in the best way, bringing all the benefits of e-commerce directly to your store.

# **Gallery**

Tile Essential Evo Self

Tile Essential Evo Self

# Tile Essential Evo Self - 21-08-2025 - Page 7/7

Tile Essential Evo Self

Tile Essential Evo Self