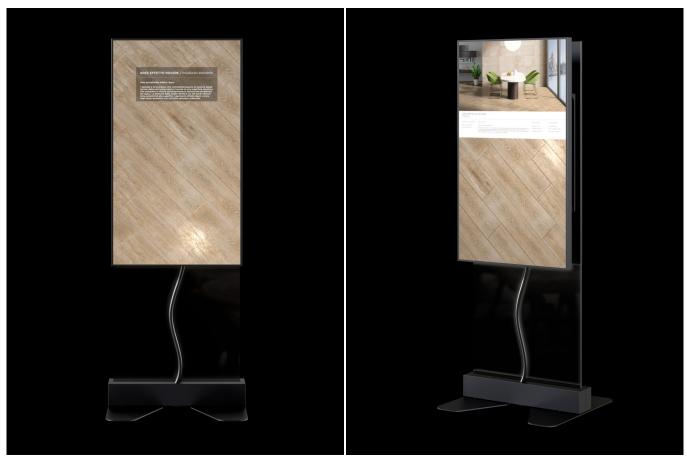

# **Description**

TILE Essential Evo Self is the 55 "FullHD display totem for window and door showrooms.

It is made with solid materials and durable electronic components, without sacrificing an elegant and extremely compact design that makes it perfect for any type of showroom. It is also equipped with an integrated self-supporting base with provision for anchoring, if you wish to fix it to the ground, but it is also easily transportable to fairs, shopping centers or events. Thanks to the View platform, you can make each product in your catalog configurable and show your customers what their window will look like in real time. Getting it into operation is very simple, just connect the power cable and connect it to the network via Wi-Fi or network cable. TILE Essential Evo Self attracts more customers to your store, improves the shopping experience and helps you offer and sell products in the best way, bringing all the benefits of e-commerce directly to your store.

# **Gallery**

Tile Essential Evo Self

Tile Essential Evo Self

# Tile Essential Evo Self - 21-08-2025 - Page 7/7

Tile Essential Evo Self

Tile Essential Evo Self