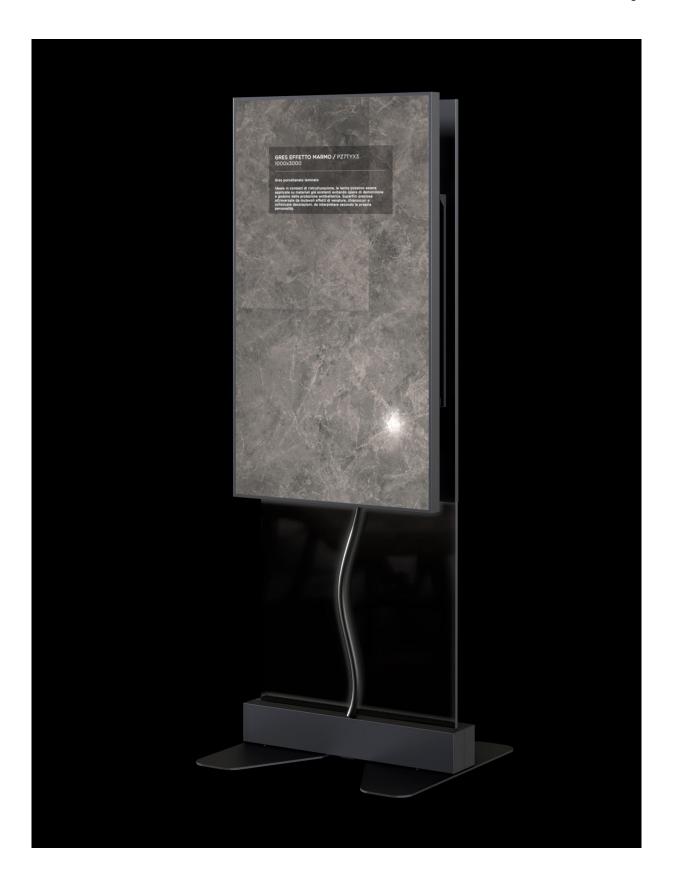

# **Description**

TILE Essential Evo Self is the 55 "FullHD display totem for window and door showrooms.

It is made with solid materials and durable electronic components, without sacrificing an elegant and extremely compact design that makes it perfect for any type of showroom. It is also equipped with an integrated self-supporting base with provision for anchoring, if you wish to fix it to the ground, but it is also easily transportable to fairs, shopping centers or events. Thanks to the View platform, you can make each product in your catalog configurable and show your customers what their window will look like in real time. Getting it into operation is very simple, just connect the power cable and connect it to the network via Wi-Fi or network cable. TILE Essential Evo Self attracts more customers to your store, improves the shopping experience and helps you offer and sell products in the best way, bringing all the benefits of e-commerce directly to your store.

Incluso

Average consumption 118 W

Incluso

Dimensions of Active display area 680 L x 1209 H Incluso Contrast 4000:1 Incluso 4K resolution Incluso Brightness 700 cd / m2 Incluso Weight 50Kg Incluso Self-standing glass structure Overall Dimensions 880 x 2010 x 46.3 mm Incluso Wi-Fi Incluso Bluetooth Incluso USB Wireless Keyboard Incluso USB port Incluso Software and accessories The Tail (First year only included) Surface Software Compatible with View Gravity NFC Reader + 50 NFC TAGS **Packaging** Cardboard box + Wooden pallet Incluso Warranty Standard 12-month warranty as per contract Warranty extension beyond that included up to 24 months Disponibile Extra services