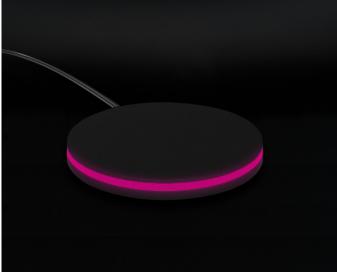

#### **RGB** technology

Connect your digital catalogue to your physical samples! The Mirror RGB unit connects to the Sight unit and allows you to digitally present any product or sample from your showroom. Simply place a finish, a profile, or an accessory upon the Mirror RGB unit's surface to immediately display every aesthetic detail; your customers will be able to configure their virtual door or window frame, while at the same time physically touching each of its constituent elements from your sample collection.