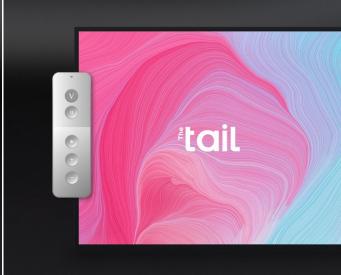

#### The Tail licence

The tail is the definitive media player for every retail 4.0 store. It allows you to play any content directly through the Sight unit: upload videos, posters, photos, promotions, or advertisements, and you'll have a convenient way to organise, program, and view everything that represents your brand and your products.