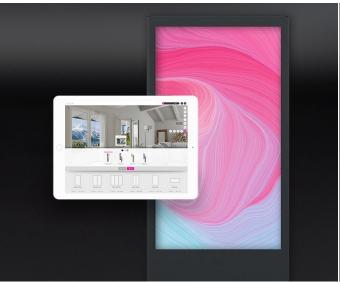

## **VIEW license**

SURFACE is the B2B2C web platform that allows you to display, configure and sell your products by means of a simple and engaging digital tool. When the SURFACE platform connects to TILE it becomes a real attraction, capable of drawing new customers into your shop by engaging them in a life-sized 4K shopping experience.