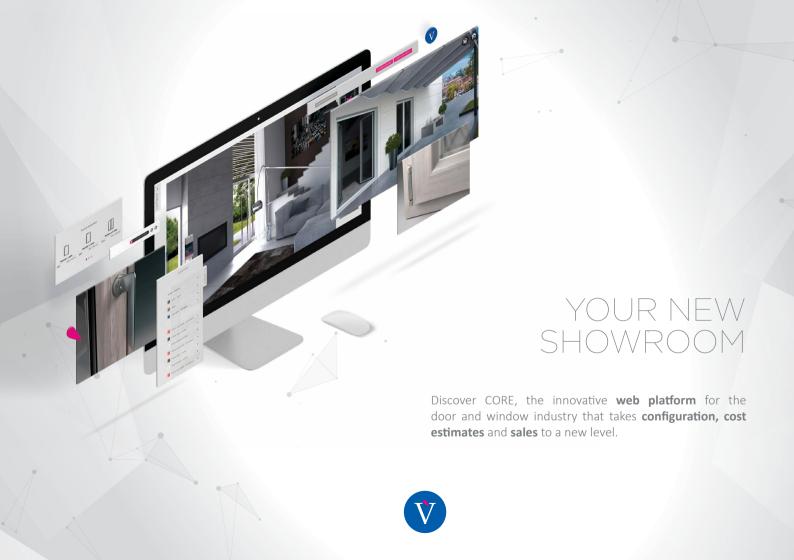

#### MATERIALISES THE FINISHED PRODUCT

CORE uses virtual reality to display the finished product before it is built, using **digital archives** of accessories and finishes from the biggest manufacturers. It **configures windows and doors**, depicting them in **photorealistic** and customisable scenes.

#### BRINGS THE SHOWROOM INTO THE CUSTOMER'S HOME

You can use the platform **from any device**, allowing you to take your **virtual showroom** everywhere and even directly into the customer's home. All you need is a username and password.