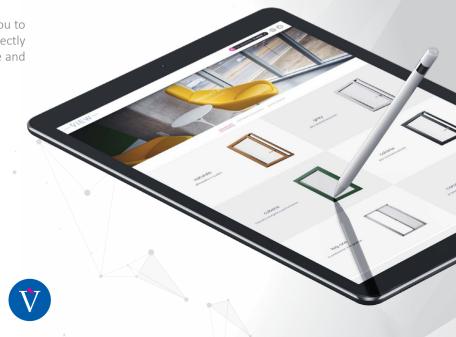

#### MATERIALISES THE FINISHED PRODUCT

CORE uses virtual reality to display the finished product before it is built, using **digital archives** of accessories and finishes from the biggest manufacturers. It **configures windows and doors**, depicting them in **photorealistic** and customisable scenes.

#### BRINGS THE SHOWROOM INTO THE CUSTOMER'S HOME

You can use the platform **from any device**, allowing you to take your **virtual showroom** everywhere and even directly into the customer's home. All you need is a username and password.