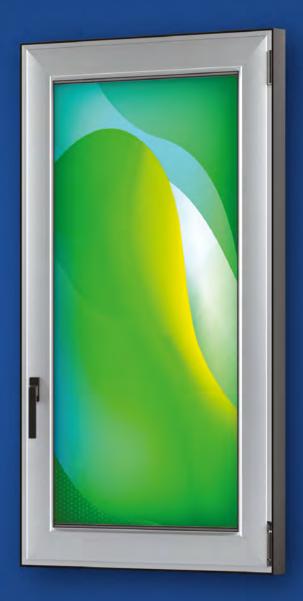

#### La misma sensación que la ventana real pero se puede configurar en todos sus detalles

View es la plataforma web CPQ que te permite presentar, configurar y vender tus productos a través de un instrumento simple, digital y atractivo. Cuando View se conecta a Sight es una auténtica atracción, capaz de atraer nuevos clientes a tu tienda, involucrando en una experiencia de compra Full-HD de tamaño real. The tail es el media player definitivo para todas las tiendas 4.0.