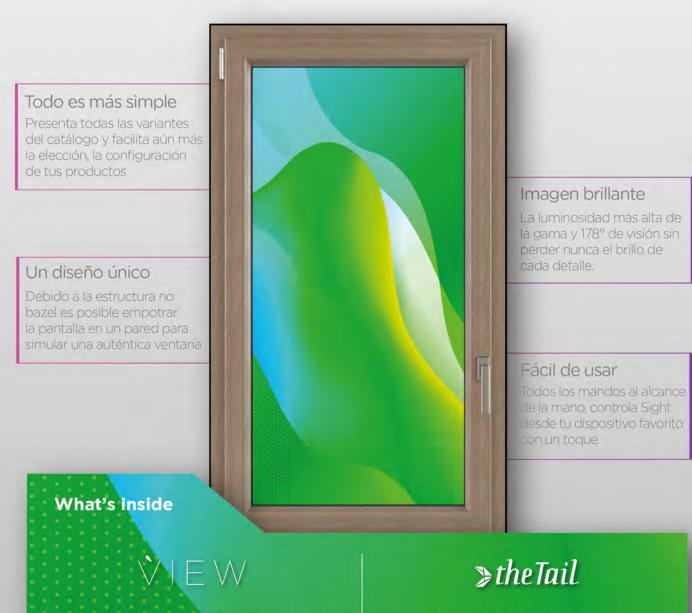

#### La misma sensación que la ventana real pero se puede configurar en todos sus detalles

View es la plataforma web CPQ que te permite presentar, configurar y vender tus productos a través de un instrumento simple, digital y atractivo. Cuando View se conecta a Sight es una auténtica atracción, capaz de atraer nuevos clientes a tu tienda, involucrando en una experiencia de compra Full-HD de tamaño real. The tail es el media player definitivo para todas las tiendas 4.0.

Te permite reproducir cualquier contenido directamente a través de Sight: cargar vídeos, logotipos, fotos, promociones o publicidad y tendrás un sistema inteligente para organizar, programar y visualizar todo aquello que representa tu marca y tus productos.

# Descubre nuevas maneras de proponer y vender tus productos