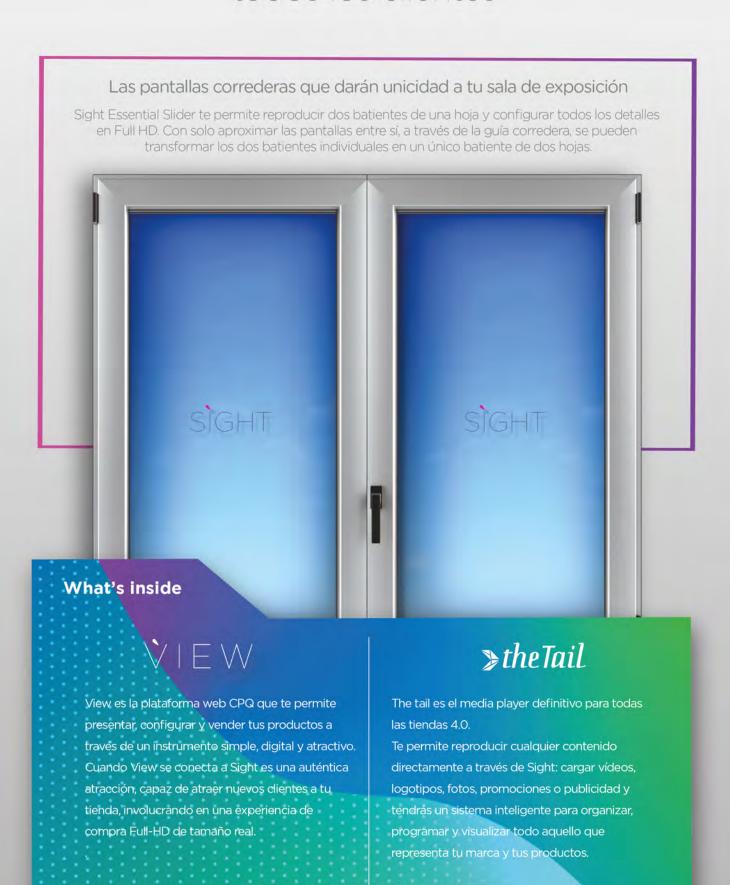

NOTA: Sight Essential Slider se vende con estructura portante para el desplazamiento de las pantallas. El comprador se encargará de realizar un panel de cartón yeso donde instalar la estructura.