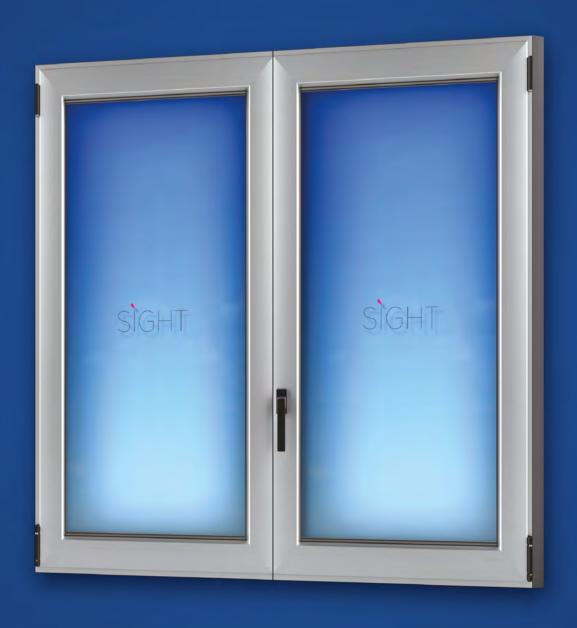

NOTA: Sight Essential Slider se vende con estructura portante para el desplazamiento de las pantallas. El comprador se encargará de realizar un panel de cartón yeso donde instalar la estructura.